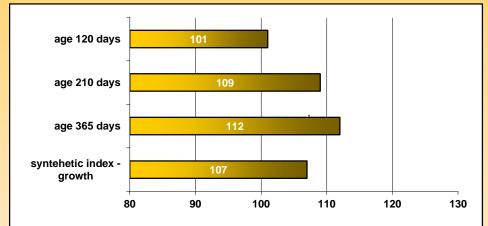

## RELATIVE BREEDING VALUES – DIRECT EFFECT

(Czech Republic, 12/2011)

(2 zvážení potomci/2 chovy)

### Calving ease:

difficult normal easy

Paul Red is a product of US paternal and Canadian maternal bloodlines. From the paternal sire Kreol Red (RBV 113 based on more than 120 progenies) is coming very good maternal genetic. Very good muscularity is transmitted from maternal side bull Red Lazy Hobo, who was imported from Canada. Paul Red breeds his progeny with frame and growth potential as well as good conformation. Paul Red is very good for using in matting with heifers because his calves are born easily.