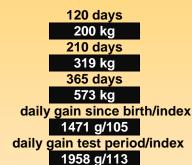

# PAUL RED

**ZAA 682** 

\*7.4.2007 HB number: 35000585002031 breeder: ZD Brloh

#### **PEDIGREE:**

**KREOL RED 1M** 

35282053001

**FINESA RED CHINA 1K** 

96242048141

**KJM Something Special** 

CZ 50059242

Red Lazy SBJ Hobo 12E

Red Silverview China 306 C



## RELATIVE BREEDING VALUES – DIRECT EFFECT

(Czech Republic, 12/2011)

(2 zvážení potomci/2 chovy)



# PERFORMANCE TEST -weights-



### Calving ease:

difficult normal easy

Paul Red is a product of US paternal and Canadian maternal bloodlines. From the paternal sire Kreol Red (RBV 113 based on more than 120 progenies) is coming very good maternal genetic. Very good muscularity is transmitted from maternal side bull Red Lazy Hobo, who was imported from Canada. Paul Red breeds his progeny with frame and growth potential as well as good conformation. Paul Red is very good for using in matting with heifers because his calves are born easily.

| Exterior evaluation |    |    |               |    |    |             |    |    |          |       |
|---------------------|----|----|---------------|----|----|-------------|----|----|----------|-------|
| Conformation        |    |    | Body capacity |    |    | Muscularity |