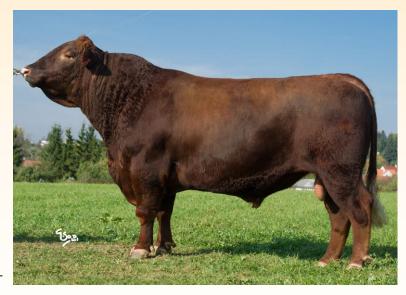

# PAUL RED

**ZAA 682** 

\*7.4.2007 HB number: 35000585002031 breeder: ZD Brloh

### Calving ease:

difficult normal easy

Paul Red is a product of US paternal and Canadian maternal bloodlines. From the paternal sire Kreol Red (RBV 113 based on more than 120 progenies) is coming very good maternal genetic. Very good muscularity is transmitted from maternal side bull Red Lazy Hobo, who was imported from Canada. Paul Red breeds his progeny with frame and growth potential as well as good conformation. Paul Red is very good for using in matting with heifers because his calves are born easily.

| Exterior evaluation |    |    |               |    |    |             |    |    |          |       |
|---------------------|----|----|---------------|----|----|-------------|----|----|----------|-------|
| Conformation        |    |    | Body capacity |    |    | Muscularity |    |    | Breeding | Total |
| VT                  | DT | НМ | PŠ            | НН | DZ | PL          | ΗŘ | ZÁ | type     | Total |
| 9                   | 8  | 10 | 6             | 7  | 6  | 6           | 6  | 6  | 7        | 71    |